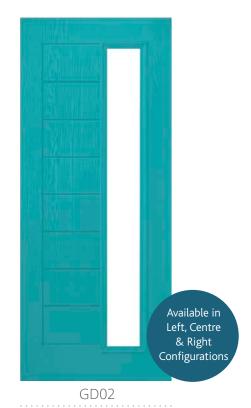

## Infinity Collection

NEW Infinity Collection that adds a twist on our contemporary door offering!

Available in all standard and bespoke colours

GD01

GD04

Available in:

GD03

GD05

| Code | Cassette                     |
|------|------------------------------|
| GD01 | -                            |
| GD02 | 6P                           |
| GD03 | -                            |
| GD04 | -                            |
| GD05 | 9S                           |
|      | GD01<br>GD02<br>GD03<br>GD04 |