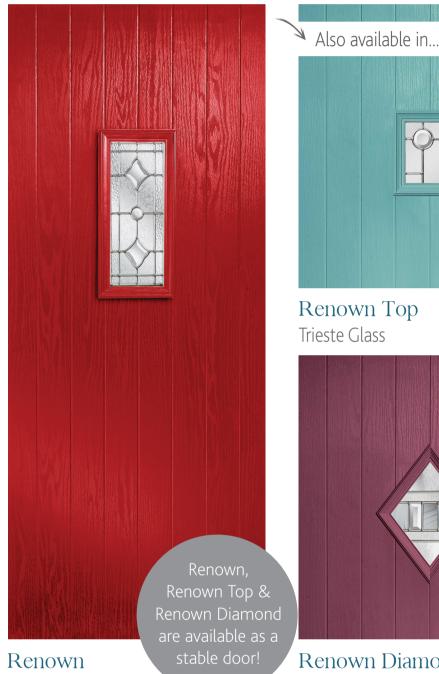

Breeze Glass

Rustic Renown

Palma Glass

C09 Bloom Glass

C12 Radiant Glass

Kara Colour Glass

nxt-gen Elegance Kara Glass

Valentia Glass

Renown Diamond Savana Glass

C25

Eclipse Glass

nxt-gen Classical Half Glazed nxt-gen Classical Lunna Glass

Monza Glass

C26 Matrix Glass