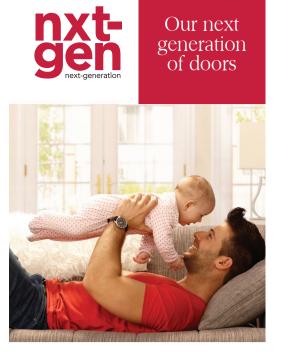

# We never stand still at Distinction Doors...

This can be seen very clearly in the latest addition to our range - nxt-gen. The range features our latest innovation where the flush-fitted innerframe sits level with the moulding to give sleek lines and a finish which is unsurpassed.