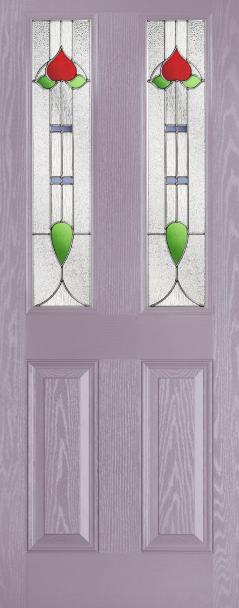

### Leave the outside world behind...

With style and elegance throughout, our Signature doors speak volumes about you and your home. There are many different styles to choose from and all are perfectly complemented by a stunning range of glass designs.

#### Glazing Options

Andorra Zinc or Brass Caming.

Edwardian

Lunna

Palma

Scotia Zinc or Brass Caming.

Trieste

Aspen

**Kara** Glass with Zinc or Brass Caming. Red/Blue/Green/Grey - Zinc only.

Monza

Savana

Sierra

Valentia

www.distinctiondoors.co.uk door-designer.co.uk 0345 2000 816